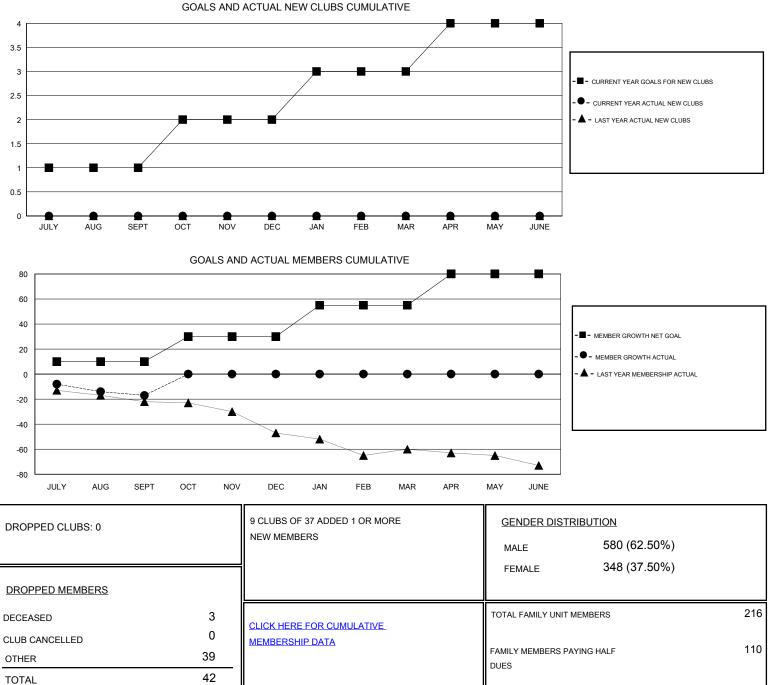

## District 39 W

Results as of: 9/30/2019

| GMT:                           | LOCATION IDAHO |   |   |                                  |    |    | GMT CA |
|--------------------------------|----------------|---|---|----------------------------------|----|----|--------|
| Clubs<br>RESULTS FOR 2019-2020 |                |   |   | Members<br>RESULTS FOR 2019-2020 |    |    |        |
|                                |                |   |   |                                  |    |    |        |
| JULY/AUG/SEPT                  | 1              | 0 | 0 | JULY/AUG/SEPT                    | 10 | 28 | 42     |
| OCT/NOV/DEC                    | 1              | 0 | 0 | OCT/NOV/DEC                      | 20 | 0  | 0      |
| JAN/FEB/MAR                    | 1              | 0 | 0 | JAN/FEB/MAR                      | 25 | 0  | 0      |
| APR/MAY/JUNE                   | 1              | 0 | 0 | APR/MAY/JUNE                     | 25 | 0  | 0      |